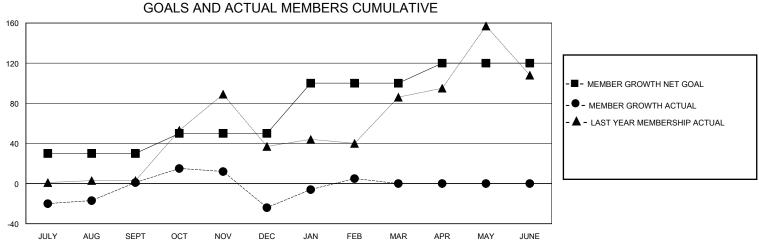

## District 413

Results as of: 2/29/2024

| GMT:          |               |             | GMT CA        |                       |                         |                         |                                                    |  |  |
|---------------|---------------|-------------|---------------|-----------------------|-------------------------|-------------------------|----------------------------------------------------|--|--|
| Clubs         |               |             |               | Members               |                         |                         |                                                    |  |  |
|               | RESULTS FOR   | R 2023-2024 |               | RESULTS FOR 2023-2024 |                         |                         |                                                    |  |  |
| QUARTER       | NEW CLUB GOAL | NEW CLUBS   | DROPPED CLUBS | QUARTER MEM           | IBER GROWTH NET<br>GOAL | MEMBER GROWTH<br>ACTUAL | DROPPED<br>MEMBERS ACTUAL<br>(including transfers) |  |  |
| JULY/AUG/SEPT | 1             | 0           | 0             | JULY/AUG/SEPT         | 30                      | 35                      | 33                                                 |  |  |
| OCT/NOV/DEC   | 0             | 0           | 0             | OCT/NOV/DEC           | 20                      | 65                      | 78                                                 |  |  |
| JAN/FEB/MAR   | 2             | 0           | 0             | JAN/FEB/MAR           | 50                      | 43                      | 14                                                 |  |  |
| APR/MAY/JUNE  | 1             | 0           | 0             | APR/MAY/JUNE          | 20                      | 0                       | 0                                                  |  |  |